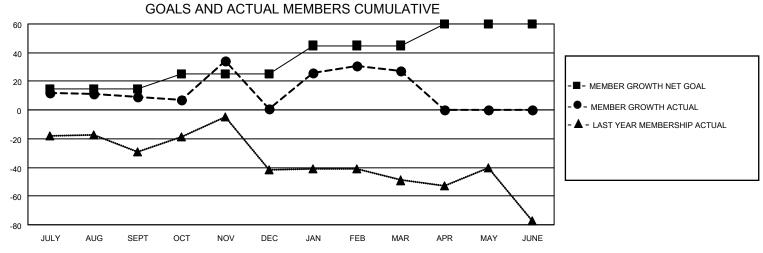

## MONTHLY MEMBERSHIP PROGRESS REPORT

LOCATION FLORIDA District 35 O Results as of: 3/31/2023

| Clubs RESULTS FOR 2022-2023 |   |   |   | Members RESULTS FOR 2022-2023 |    |    |    |
|-----------------------------|---|---|---|-------------------------------|----|----|----|
|                             |   |   |   |                               |    |    |    |
| JULY/AUG/SEPT               | 1 | 0 | 0 | JULY/AUG/SEPT                 | 15 | 75 | 58 |
| OCT/NOV/DEC                 | 1 | 2 | 1 | OCT/NOV/DEC                   | 10 | 91 | 94 |
| JAN/FEB/MAR                 | 0 | 0 | 1 | JAN/FEB/MAR                   | 20 | 71 | 40 |
| APR/MAY/JUNE                | 0 | 0 | 0 | APR/MAY/JUNE                  | 15 | 0  | 0  |