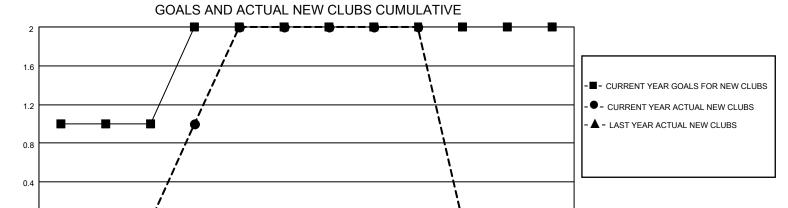

## MONTHLY MEMBERSHIP PROGRESS REPORT

LOCATION FLORIDA District 35 O Results as of: 3/31/2023

| Clubs RESULTS FOR 2022-2023 |   |   |   | Members RESULTS FOR 2022-2023 |    |    |    |
|-----------------------------|---|---|---|-------------------------------|----|----|----|
|                             |   |   |   |                               |    |    |    |
| JULY/AUG/SEPT               | 1 | 0 | 0 | JULY/AUG/SEPT                 | 15 | 75 | 58 |
| OCT/NOV/DEC                 | 1 | 2 | 1 | OCT/NOV/DEC                   | 10 | 91 | 94 |
| JAN/FEB/MAR                 | 0 | 0 | 1 | JAN/FEB/MAR                   | 20 | 71 | 40 |
| APR/MAY/JUNE                | 0 | 0 | 0 | APR/MAY/JUNE                  | 15 | 0  | 0  |